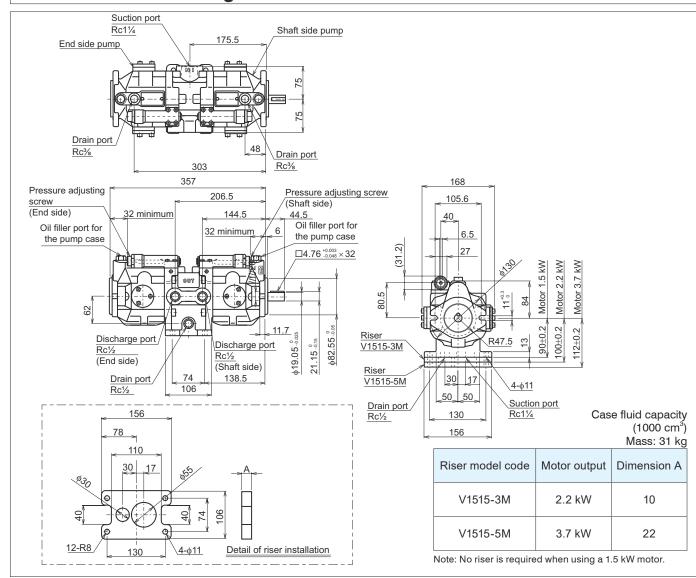

Note: Risers are not provided with the pump. Order them separately as required by referring to the drawing below.

## **External dimension diagram**